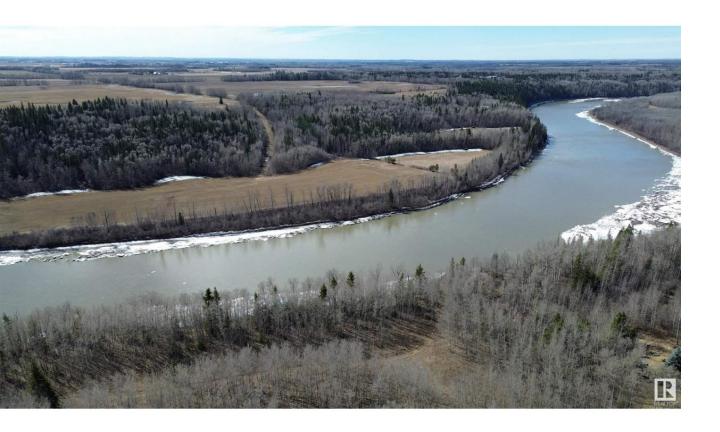

## Rural Parkland County Alberta

\$199.999

UNIQUE RIVER FRONT LOT! WELCOME TO LOT 48 IN PARKLAND COUNTY'S BEAU RAND ESTATES. THIS INCREDIBLE VACANT LOT IS ONE OF A KIND - THE PROPERTY HAS UNOBSTRUCTED PANORAMIC VIEWS OF THE NORTH SASKATCHEWAN RIVER. LOT SIZE IS 1.13 ACRES. DRILLED WELLS AND SEPTIC FIELDS ARE PERMITTED. NO TIMELINE RESTRICTION FOR BUILDING. GST DOES NOT APPLY. LOT BORDERS RIVERFRONT RIPARIAN CROWN LAND AND IS A SHORT 25 MINUTE DRIVE FROM WEST EDMONTON ON PAVEMENT. (id:6769)