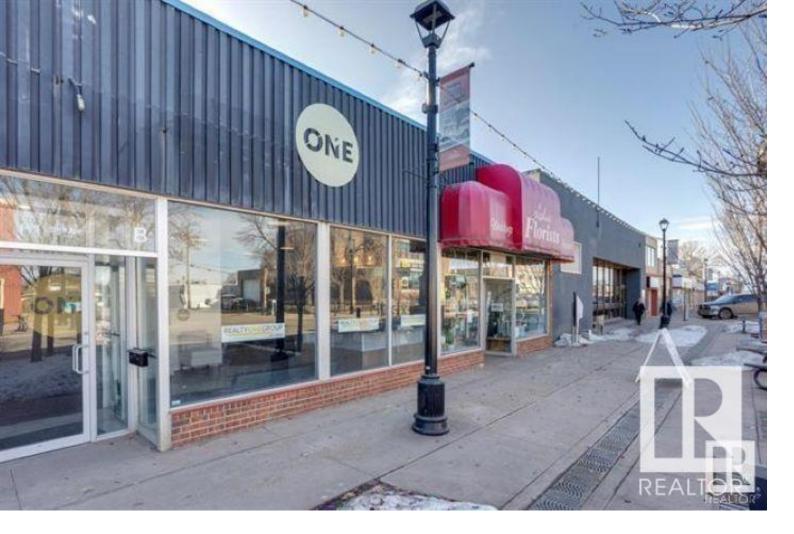

## Leduc Alberta

\$14

3084 SQ FT OF PRIME RETAIL SPACE LOCATED IN THE CENTRAL BUSINESS DISTRICT IN LEDUC. THIS CENTRALLY LOCATED SPACE IS 41.6 WIDE AND HAS ENDLESS POSSIBILITIES. THIS IS A ALSO A PRIME RETAIL OPPURTUNITY FOR THE RIGHT BUSINESS AS THE RATES ARE VERY AFFORDABLE. RATES ARE \$14 NET PLUS \$4.90 OPERATING COSTS. THE SPACE IS AVAILABLE IN JUNE. LANDLORD IS ON TOP OF THE OPERATING COST HAS HAS SEEN LIMITED INCRESES OVER THE PAST FEW YEARS. DON'T MISS THIS GREAT OPPURTUNITY. (id:6769)