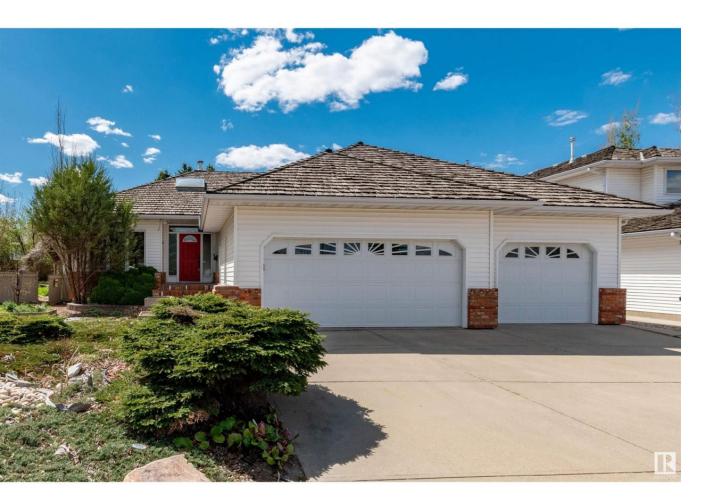

## Sherwood Park Alberta

\$945,707

RARE FIND! This Salvi built bungalow is situated on a MASSIVE LOT in a cul-de-sac offering a FULLY FINSHED basement and a TRIPLE ATTACHED GARAGE!!! Awesome SOUTH FACING BACKYARD with huge deck & a huge shed too! Open floor plan with 4000 square feet of total living space! Big entry way & hardwood floors. Large living room with heated slate floors & gas fireplace. Beautiful kitchen with an abundance of cabinets, Granite & heated floors. Primary Bedroom with walk-in closet & GORGEOUS NEW ENSUITE (heated floors). Second bedroom & 4 piece bathroom (heated floors). Mud room/laundry area. UPDATED basement with a huge family room plus rec room area, vinyl plank flooring, flex room, 2 bedrooms, BEAUTIFUL 4 piece bathroom with sauna, utility & storage space. Cedar shakes are approximately 10 years old. HUGE driveway! Excellent location, only steps to the park, walking trails, and super close to shopping, transit and great amenities. Immediate possession is available! Visit REALTOR(R) website for more information. (id:6769)