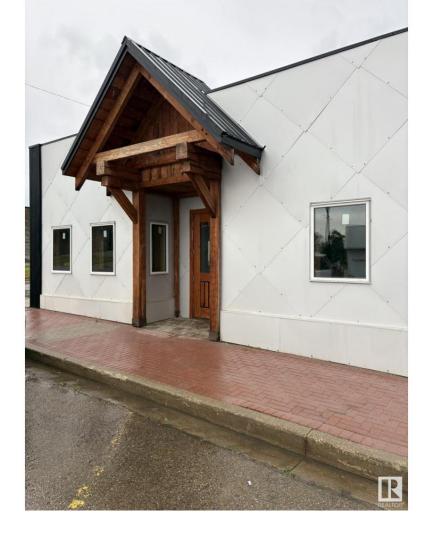

## Onoway Alberta

\$375,000

Prime industrial space for sale or lease! Located in the heart of Onoway, just 30 minutes from St. Albert and Spruce Grove, this 4,000 sq. ft. building with plenty of yard space for equipment storage, can be developed to suit. The versatile space could be used for small business (Trades) or even a restaurant or bar, the possibilities are endless. Opportunity knocks!!! (id:6769)