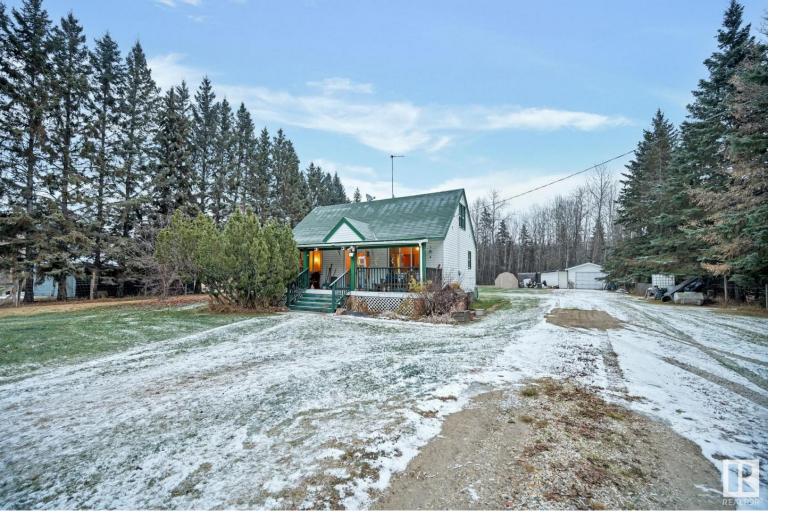

## 50525 RGE ROAD 21 Rural Parkland County AB \$324,900

Cute not-so-little house in the country! You'll love driving up to this 1600 sq ft, 1.5 storey character home in Twin Ravines. Walk up the steps to the front porch where you can look to the southwest and watch the sun go down. Inside you'll be swept away by the charming, classic touches! Large front living room with original hardwood floors. Huge dining room will be the perfect spot for entertaining family & friends! Great u-shaped kitchen with peninsula for prep space. Main floor master bedroom is great for avoiding stairs. 4pc bathroom! Head up the stairs to the flex space, great for a home office. 2 more bedrooms are perfect for kids or guests or anything else you dream up. Basement is framed with much of the electrical run for any future development you'd like! Plenty of upgrades including windows and doors and shingles. All sitting on just over 1 acre of fully fenced land. Just steps from the North Saskatchewan river and backing it's own ravine!!!