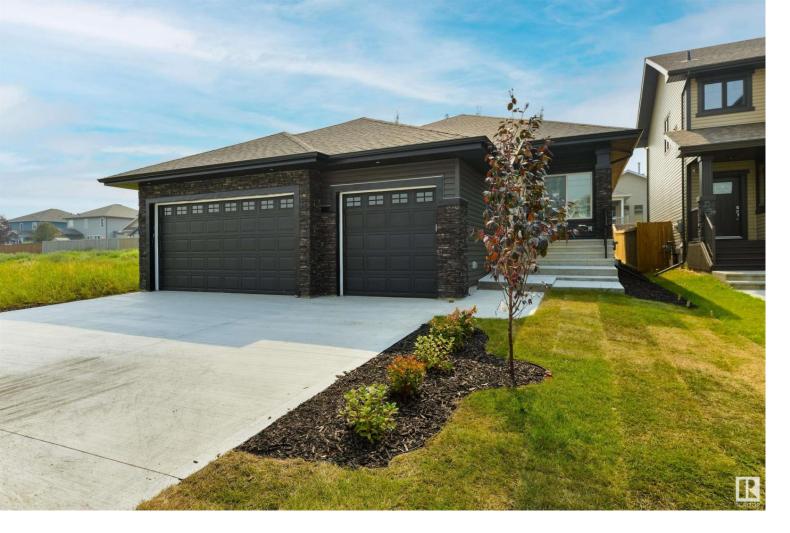

## 5 DARBY Crescent Spruce Grove AB \$649,000

This home is absolute PERFECTION!! Located in the highly sought-after area of Deer Park Estates, this BRAND NEW bungalow by Patel Homes was designed for buyers with the most discerning tastes. Features here include 9' ceilings throughout, hardwood flooring, a dedicated office/den, Chef's kitchen with two-toned cabinetry, stainless appliances, center island, QUARTZ countertops, corner pantry & separate dinette, a gorgeous living room with stone feature wall & electric fireplace, main-floor laundry, a 4pc bath, and 2 generous-sized bedrooms including a king-sized owner's suite with 10' coffered ceilings, walk-in closet, & adjoining 5pc ensuite. Complete with a triple-attached garage, this home is wired for sound, and has a desirable SOUTH-FACING backyard exposure. Welcome home!