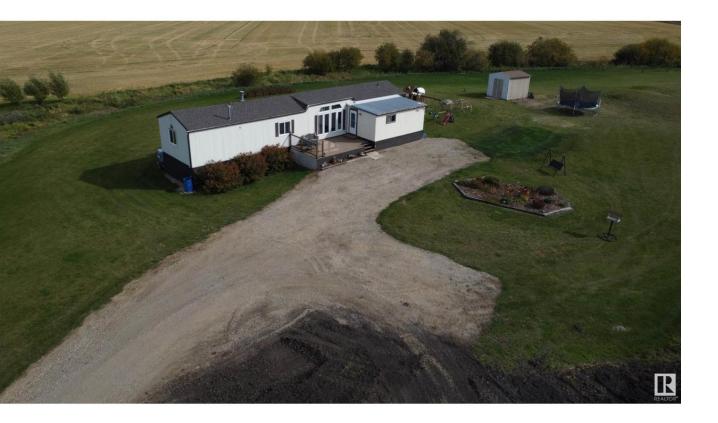

## Rural Leduc County Alberta

6.25 gorgeous acres NOT IN A SUBDIVISION. Excellent location just minutes east of the International Airport, 10 minutes to Leduc or Beaumont. Very affordable & well maintained 3 bedroom mobile home plus addition for extra storage. Open great room concept, vaulted ceilings, two full baths, all laminate flooring, deck for the summer BBQ's. Nicely landscaped with numerous trees & lawn. Bussing to Beaumont schools. Loads of room for all the toys, room to garden, room to build a new shop, or room for the horse enthusiast. Serviced with septic system, drilled well, electricity & propane for heating. Enjoy the privacy & peacefulness of country living, with incredible amenities just minutes away. (id:6769)