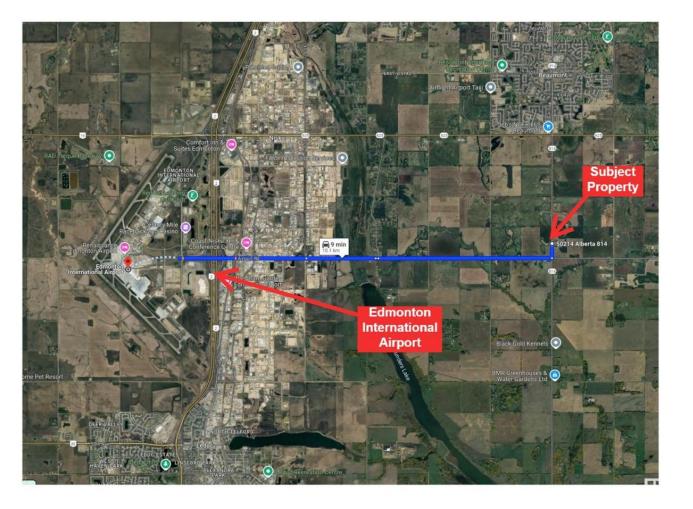

## Rural Leduc County Alberta

\$3,213,000

Explore 153 acres of prime land strategically situated just minutes from Edmonton, Edmonton International Airport, Beaumont, and Leduc. This property features a 1,000 sq. ft. residence equipped with a new hot water tank and furnace, currently earning \$1,700 per month from a reliable, long-term tenant who is interested in staying. The property also includes a profitable farming lease and approximately 5 acres of wooded area, ideal for hunting. Dont miss this exceptional investment opportunity! (id:6769)