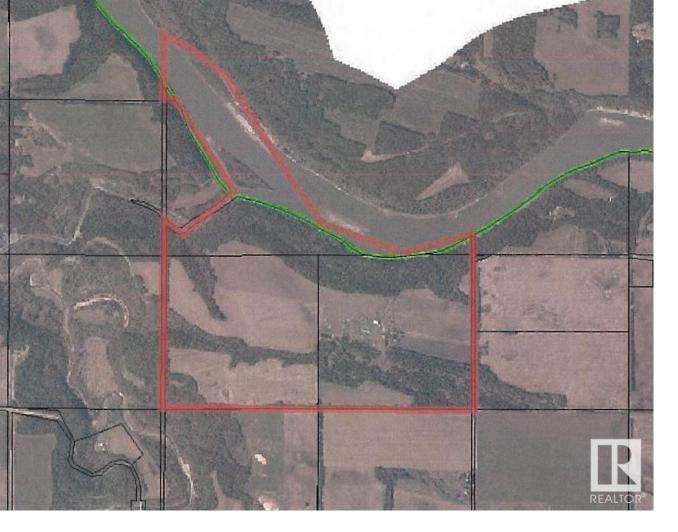

## 50256 Rge Rd 11 Rural Leduc County AB \$2,355,000

373.5 Acres on 3 titles (in documents titles, tax searchs, affadavit of value) Buyer to confirm if orangic farmed. Older home in good condition needing upgrading, several out buildings, 2 quarters of land, & a titled island in the north Saskatchewan river. Great opportunity for a smart buyer!!