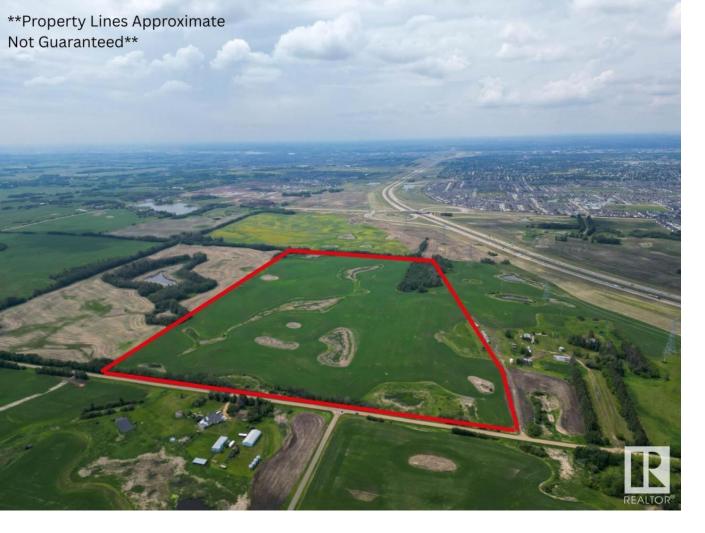

## Edmonton Alberta \$9,650,000

Investment opportunity! Two parcels of generally flat land for a combined 107.10 acres of future development potential. Convenient location with easy access to Anthony Henday. Over 51,000 vehicles passing daily on the Anthony Henday Freeway with several established residential communities and amenities nearby. Zoned AG (id:6769)