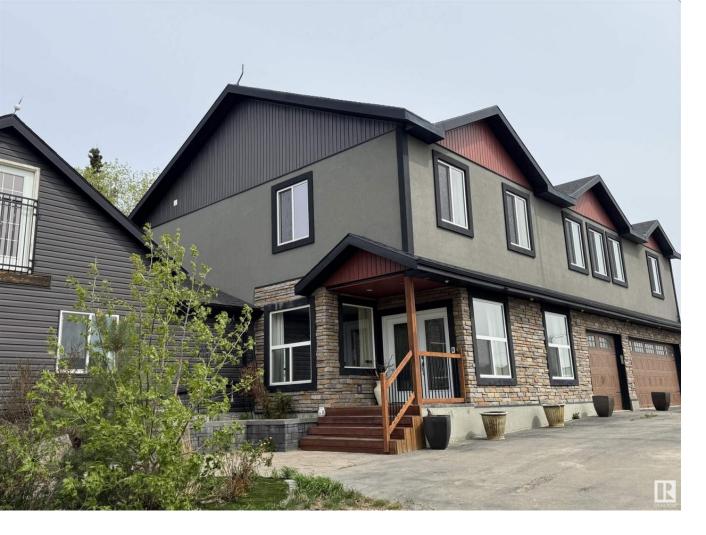

## Rural Leduc County Alberta \$1,699,000

Rare Opportunity to own this STUNNING COUNTRY ESTATE offering luxury and tranquility while staying connected to New Sarepta, Leduc, Beaumont & Edmonton. This 4,857 sq. ft. home features 6 BEDROOMS, 4 BATHS, a gorgeous Kitchen, Den, Family Room and a bright, spacious Living Room with massive windows and natural light. The luxurious Primary Suite boasts a spa-like Ensuite and Huge walk-in closet. Upstairs laundry, triple oversized heated garage plus a detached garage. Enjoy the meticulously landscaped yard, large deck and two 40x100 BARNS, previously used for an EQUESTRIAN OPERATION--ideal for horse enthusiasts. The Horse Breeding License stayed with the land and the new owner can automatically operate. Whether you're seeking a private retreat or Hobby Farm, Organic Farm or Nursery, the options are endless. There is also the option to SUDIVIDE the 68 acres of land . This site is next to an already developed acreage subdivision. (id:6769)