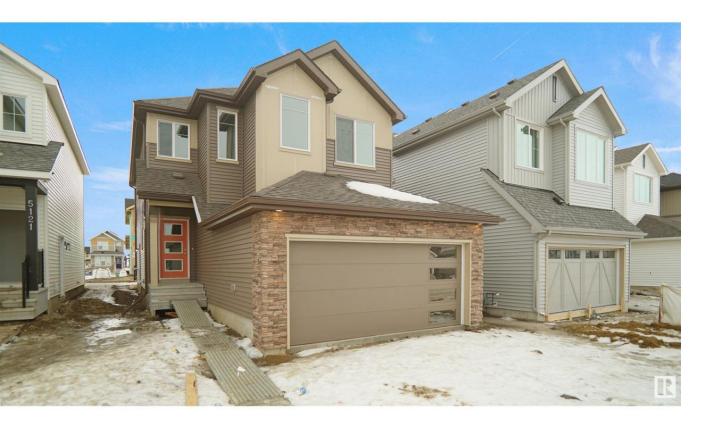

## Edmonton Alberta

\$679,998

Welcome to the "Columbia" built by the award winning Pacesetter homes and is located on a quiet street in the heart Keswick Landing. This unique property in Keswick offers nearly 2155 sq ft of living space. The main floor features a large front entrance which has a closed off den next to it which can be used a bedroom/ office if needed and a 3 piece bath, as well as an open kitchen with quartz counters, and a large walkthrough pantry that is leads through to the mudroom and garage. Large windows allow natural light to pour in throughout the house. Upstairs you'll find 3 large bedrooms and a good sized bonus room. This home has a side separate entrance perfect for a future legal suite or nanny suite. This home is now move in ready! (id:6769)