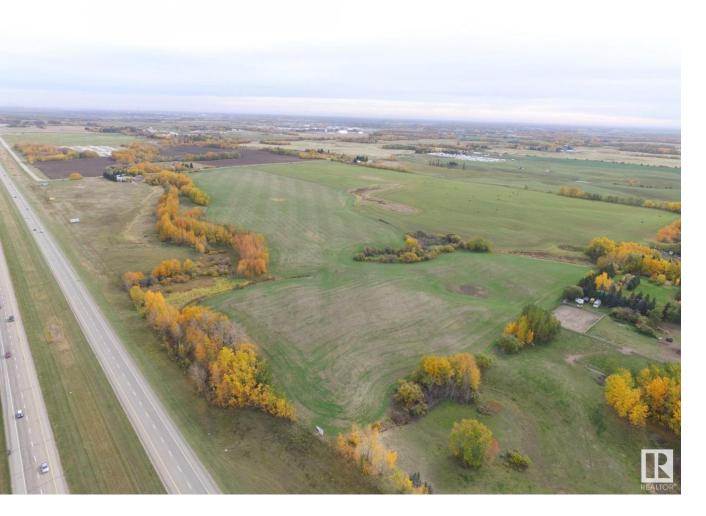

## 53122 RGE ROAD 11 Rural Parkland County AB

PRIME HIGHWAY FRONTAGE! 116.74 SUBDIVIDABLE ACRES zoned country residential with Yellowhead Highway (16) along the northern edge and Range Road 11 (Glory Hills Road) along the eastern edge of the property. Only 4km from Stony Plain with two different ways to access: from Range Road 11 to HWY 16A or off the service road (parallel to Yellowhead) onto Hwy 779, just past the RV storage. For the last 5 years, half of the land has been hay and the other half has been cereal crop (wheat, oats, and barley), alternating each session. Honeybees are also on the property at the northern tree line with an agreement that includes free fresh honey. Both power and natural gas to the property line.