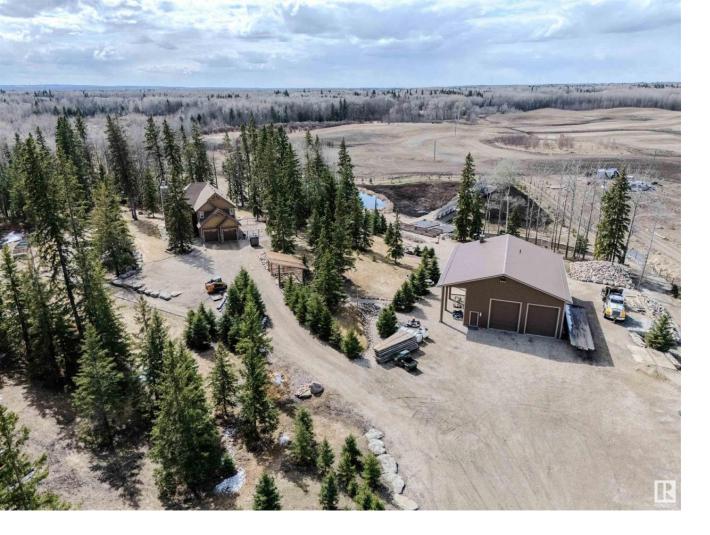

## Rural Parkland County Alberta

\$2,750,000

THIS IS THE 'ALBERTA DREAM'. Off Grid..LEFT ALONE! 10 STUNNING Acres out of subdivision that feels like you're in the MOUNTAINS! 20 min hwy drive from Spruce Grove! Fully Fenced. Top Tier Solar Farm/Energy System. Every corner of the acreage manicured; MASSIVE SHOP for your business w a 'SHOUSE' 2nd Residence w 16+' ceilings (2 bed-2 bath). MINIMAL monthly Costs. In floor heat. HUGE GARDENS, CHICKEN COOP/RUN, INCREDIBLE 'disneyworld-esque' COLD STORAGE FEATURE, POND DUGOUT, GARDEN BOXES, BACKUP OFF GRID WOODFIRED BOILER SYSTEM. Run your business, have mom and dad live in the shouse, + LOVE YOUR LIFE! RUSTIC 2700+ sq ft CUSTOM built Mountain Home tucked in the Trees w a walkout Basement and STUNNING DESIGN! Custom dovetailed wooden beams, real stone features, 3 Beds 2.5 Baths Plus UPSTAIRS OFFICE! Chef's Kitchen w Jenn-air appliances, granite counters + walk through pantry. Vaulted ceilings in every room, private deck off the primary, STUNNING ENSUITE!!! This is the best AB has to offer! 11/10 experience! (id:6769)