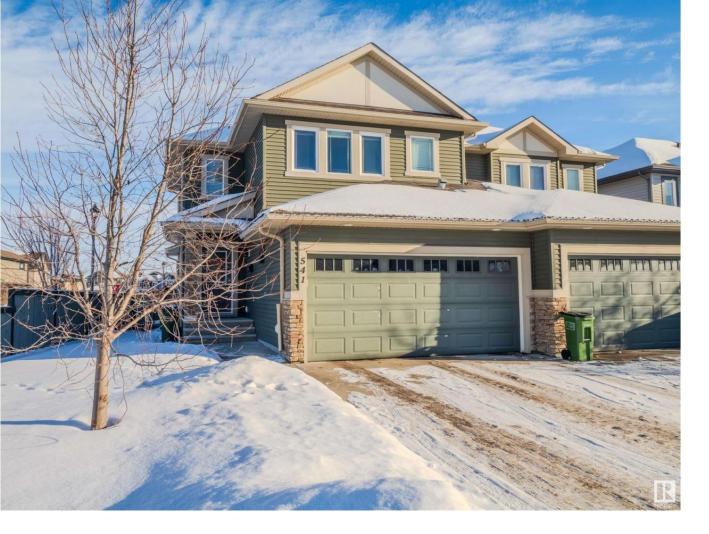

## Edmonton Alberta \$475,000

This Coventry built half duplex in the heart of Langdale in Windermere allows you to enjoy the parks, ponds & trails in this lovely family friendly community. Being close to all the amenities that Windermere has to offer with easy access to the Henday for your commute! With hardwood & tile throughout the main level, you'll be impressed by this wonderful layout which features the entrance foyer with soaring ceilings, the living room with fireplace for those colder evenings, the beautiful kitchen with granite countertops, new appliances, & dining area with access out to the composite deck and a gazebo. The basement was professionally finished by the builder and offers recreation & family room space, a 2-pc bath, and laundry. (id:6769)