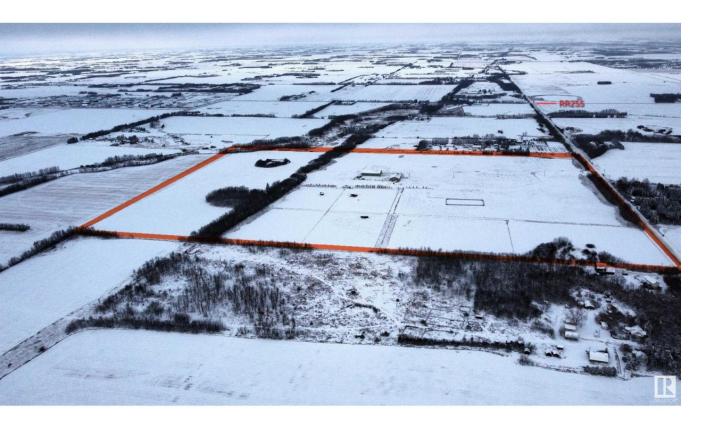

## St Albert Alberta

\$5,400,000

This is an exceptional opportunity for investors seeking a substantial parcel of land in St. Albert. spanning 121-acres. This prime property is located in northwest St. Albert, just 0.5 km north of the vibrant Nouveau subdivision and west of Jensen Lakes and Walmart. The new Fowler Way connecting Highway 2 with Ray Gibbon drive is slated to run 1/2 kilometer south of this land. There are 2 investment buildings, one built in 2010-6000 sq ft (has 3 over head 14x16 doors that features radiant heat), second one built in 2011-9600 sq ft (has 5 over head 14x16 doors that features radiant heat), both have 3-phase power, services, solid concrete floors, high quality construction, metal exteriors too. The area around the shops has frost fencing, fencing for hobby livestock. Property is fenced. (id:6769)