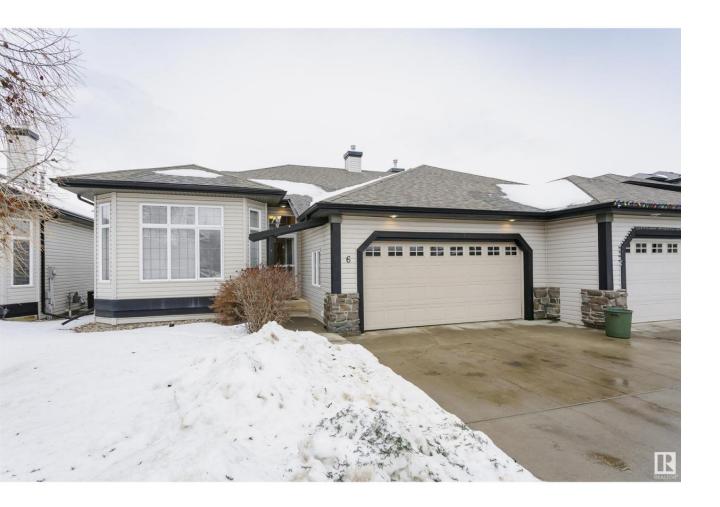

## Edmonton Alberta

\$449,900

Welcome to this beautiful adult (18+) home in Rutherford. The moment you walk in you'll be impressed with this immaculate 1252 Sq. Ft. bungalow half duplex. With an open floor plan, 9 ft. ceilings, crown molding and large windows that allow in natural light. The kitchen offers plenty of cupboard space and a corner pantry. The master bedroom has large walk thru closet with a 3 piece ensuite, the main floor his complete with a 2nd bedroom, a 4 piece bathroom and laundry. The basement has 9 ft ceilings, developed family room, a 3 piece bathroom, a large bedroom and plenty of storage. This home has Central air-conditioning, gas hookup for BBQ. Close to shopping, amenities and public transportation. (id:6769)