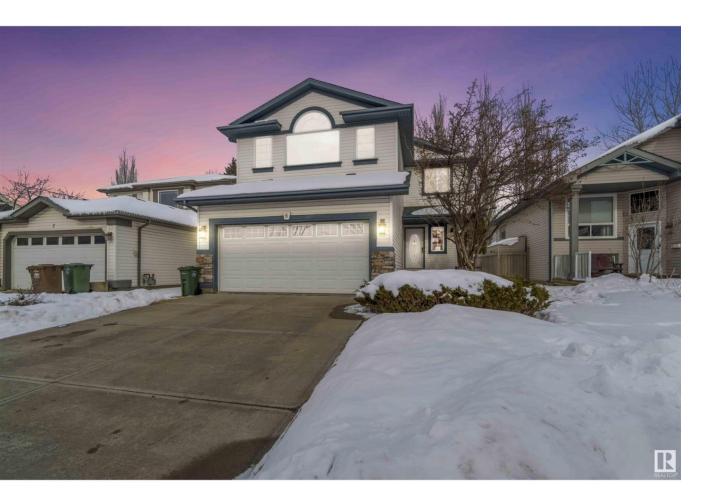

## St Albert Alberta

\$498,000

Discover this stunning two-story home in the sought-after Erin Ridge area. The kitchen is equipped with an island, corner pantry, S/S appliances and a spacious nook featuring patio doors that open to the backyard. The welcoming front entrance and a living room enhanced by a gas fireplace and elegant columns set the tone for this beautiful home. The convenience of main floor laundry adds to its appeal. The upper level is home to a large bonus room with a fireplace, vaulted ceilings, a spacious master bedroom with a luxurious ensuite, two additional generously sized bedrooms, and a full bathroom. The 19x20 garage is both insulated and drywalled. The property is beautifully landscaped, including a large deck and a storage shed, making it a delight to show and sell with confidence. Additional features 2-year-old shingles and Large deck for all your entertaining. (id:6769)