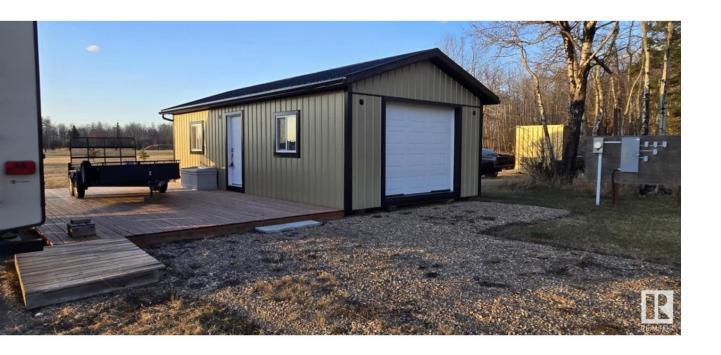

## Rural Athabasca County Alberta

\$114,900

BOYLE ACREAGE FOR SALE - 2.97 ACRES! Located just a few minutes west of Boyle, here in the 'Lake Country Estates' subdivision. 32x16 garage could be used as a cabin maybe, with a large deck to park an RV next to, and enjoy the sunsets. Included is a storage shed, metal seacan, sewer and water totes, and last but not least, a zero-turn lawnmower. There is a gravel driveway in, and there is underground power to a power box for RV hookup and plugins. Both garage and shed are wired-in for power. Just a few minutes drive to Boyle for all your amenities, and Skeleton Lake is only 10 minutes away, plus several other nearby lakes to enjoy.. here in lake country. You could just use this during the warmer months, but this lot IS on the k-12 school bus route, so it is great for growing families. Just enjoy for the summer and fall, or build your dream just a few minutes west of town. Don't miss out! (id:6769)