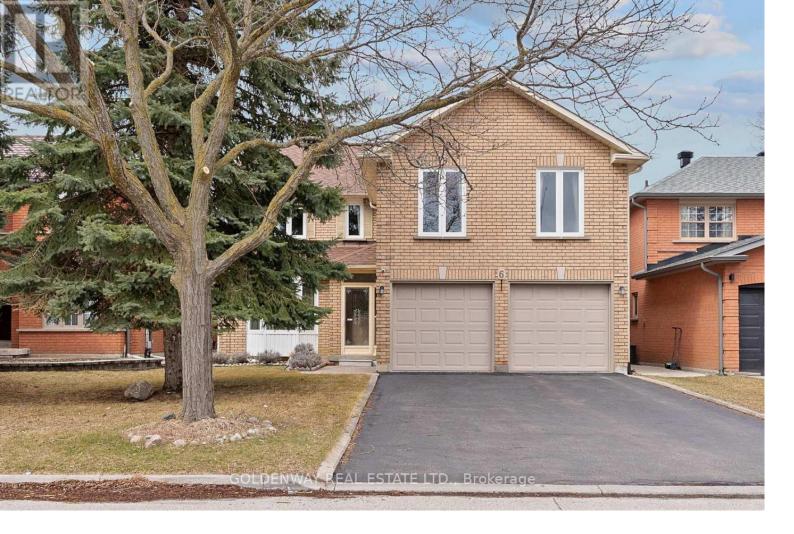

## 6 Loyal Blue Crescent Richmond Hill Devonsleigh Ontario

\$1,949,000

Well Kept and Solid house in Prime Richmond Hill, on a Premium Ravine Lot, Breakfast Area walk out to Wood deck, step down to Patio Area, Large Garden Shed on Spacious Garden. Double Driveway can Park 4 cars. Open Circular Oak Stair to Basement Large Landing Area, can play table tennis. Huge Master Bedroom w/Sitting Area, His and Hers Closet. Extra Cabinet in Kitchen Area. Separate Stair to 5th Bedroom, with 3Pcs Ensuite and Sitting Area, Can be a Good Size in-law Suite. Hand Made Window Drapers in Living, Dining and Family Room. Sought after School Community, Richmond Hill HS, Private School, Bernard P.S. Very Convenient Location, Steps to Yonge St, all Amenities, Super Market, Plaza. (id:6769)