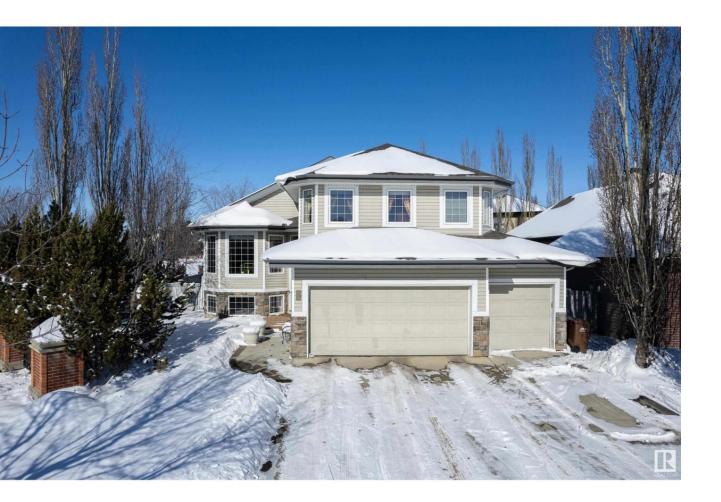

## St Albert Alberta

\$679.000

Lavish in Lacombe Park! Imagine it...every day driving up your decorative driveway to this picturesque 1605 sq.ft bilevel with a triple attached garage!! It truly checks off all the boxes for buyers from all walks of life. It features 3+1 bedrooms and 3 bathrooms. It has an open style floor plan with just the right amount of privacy between the appropriate rooms. The basement development is bright and cheery; perfect for entertaining or use as an additional living quarters. It even has a steam shower! Exterior party sized deck w/aluminum railings & storage area just off the nook area. It has recent shingles in 2023. You'll love the mature landscape that nestles this home into its own private oasis. Beautifully located right next door to Lafleur Park! Close to every amenity and convenience one would desire plus it has easy access to Ray Gibbons. Affordably priced and move in ready!!! (id:6769)