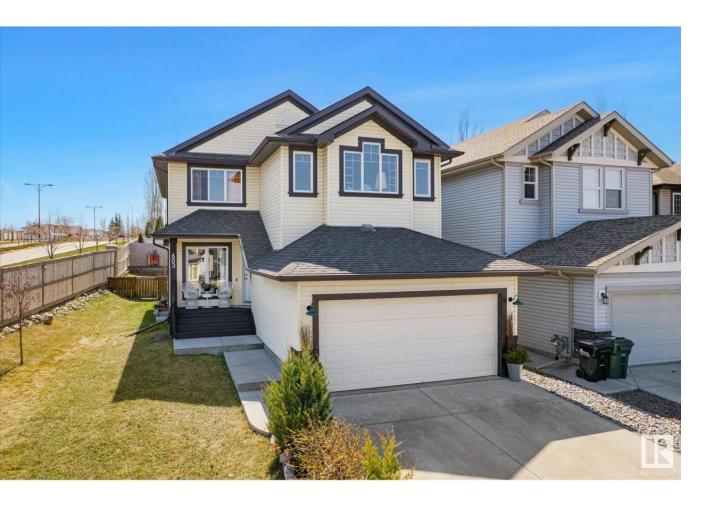

## Sherwood Park Alberta

\$649,000

Welcome to this beautiful two-storey Pacesetter home in Summerwood offering over 2230 sqft of living space. This home has the perfect blend of style and functionality, with craftsman detailing throughout. Upon entering, you'll be greeted by a bright formal dining room/den, ideal for a home office, entertaining, or quiet relaxation. The large living room is perfect for entertaining, features a cozy gas fireplace, and has rear yard views. Onto the kitchen, which features abundant cabinetry, a corner pantry, and a breakfast bar. Upstairs, a massive bonus room with a vaulted ceiling offers endless possibilities, while the luxurious primary suite includes a 4-piece ensuite with a soaker tub and a large walk-in closet. Two large bedrooms and another full bathroom complete this level. The fully finished basement includes two additional bedrooms, a 4-piece bath, and a spacious family room. The South backyard offers plenty of sunlight, with a large deck and endless potential for adding your personal touches! (id:6769)