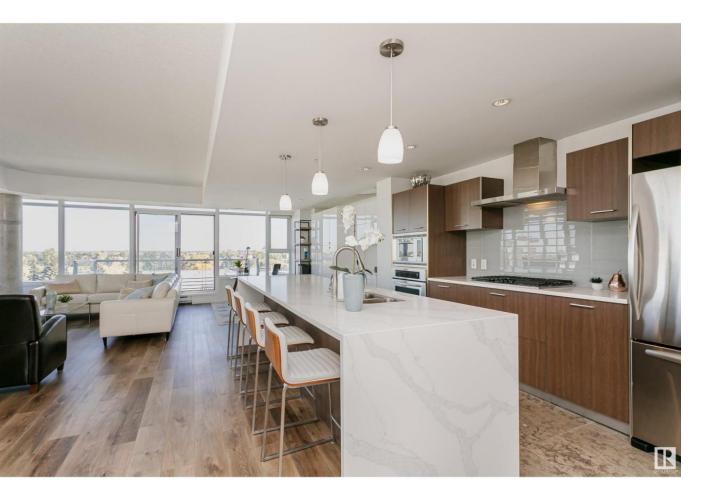

## Edmonton Alberta

Welcome to this luxurious 2-bed SUB-PENTHOUSE at One Century Park. This stunning condo has an abundance of natural light & boasts a spacious open-concept layout with a generous open kitchen, dining area, nook and a living space with fireplace. The chef's kitchen showcases soft-close cabinetry with Quartz countertops, waterfall island and custom pantry with coffee bar, modern glass backsplash and stainless appliances, including a gas top range. Enjoy pristine views from two balconies equipped with a natural gas BBQ hook-up and a water bib. Relax in your DREAM 5-pc Spa ensuite, complete with a separate soaker tub and a glass enclosed rainforest shower. The double walk-through closets offer ample storage space. An additional bedroom, a 4-pc bath and a new full-size washer and dryer in the laundry complete this suite. Two side-by-side titled UG parking stalls & a storage locker included. Located just minutes away from ALL AMENITIES, within walking distance of the LRT & easy access to the Henday & Whitemud. (id:6769)

Living room 23'9 × 14'9 Dining room 13'1 × 17'10 Kitchen 12'9 × 17'10 Primary Bedroom 12'11 x 11'11 Bedroom 2 12'11 x 10'9

Listing Presented By:

Originally Listed by: Real Broker

http://www.jessiemccracken.com/