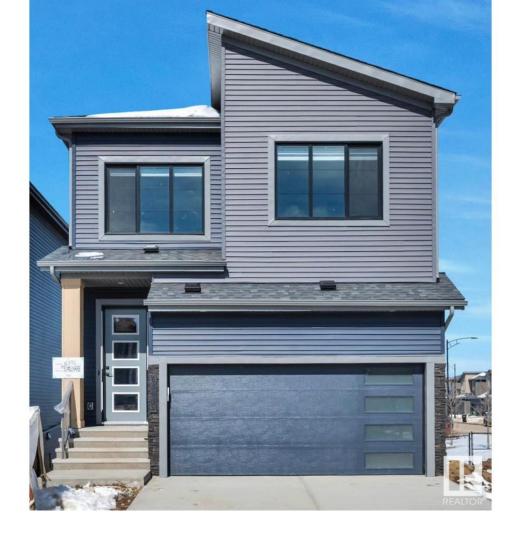

## Edmonton Alberta

\$674,900

Welcome to 6392 King Wynd SW in Arbours of Keswick. This home features an open floor plan with oversized windows for natural light. The kitchen has quartz countertops, ideal for cooking. With 10-foot ceilings and herringbone floors, the main level feels spacious and luxurious. It offers three bedrooms and two bathrooms. The Primary bedroom has a spacious beautiful en-suite and a large walk-in closet. A separate entrance adds convenience, and the bonus room with a feature wall adds charm. Enjoy tranquil pond views from the backyard, and make use of the unfinished walkout basement for future living space. Conveniently located near schools, Anthony Henday Drive, shopping, parks, and dining, this property combines comfort and accessibility. Blinds are included for your convenience. Don't miss the chance to call this incredible home yours! (id:6769)