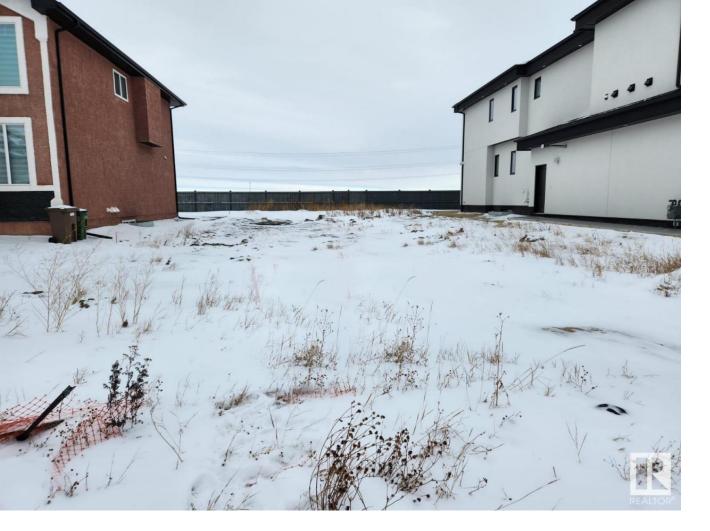

## 648 Fraser Vista NW Edmonton AB

Visit REALTOR website for additional information. Buy this lot and get ready to build your DREAM HOME in this quiet, mature neighborhood. NICE EMPTY BUILDING LOT with great views. Choose and design your own dream home on this strategically located plot in 648 Fraser Vista NW Edmonton. The plot backs a walking and bicycle trail just around the corner, river view and green space behind so no backyard neighbours. Don't miss this great opportunity on this 5602 square feet single family dwelling cleared of trees, ready to build. Sewer, water ready for hook up. It is less than 5 minutes drive quick access to Anthony Henday Drive.