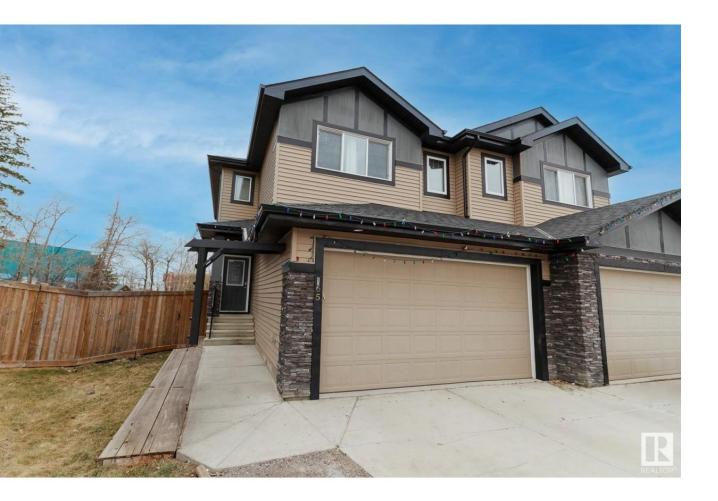

## Spruce Grove Alberta

Wow factor is high at 65 Meadowland Crescent! You'll enjoy the massive pie-shaped yard, numerous upgrades throughout the home, and being within walking distance to so many amenities! Upon entering you'll notice the functional living space throughout the main floor that includes a spacious boot room area, walk-through pantry, and an open concept kitchen that's perfect for the family! Upstairs you'll enjoy the convenience of upstairs laundry, a flex space, and the spacious three bedrooms and two full bathrooms. The basement is partially finished with a four piece bathroom! Outside there is room to grow with a two-tiered deck and a spacious yard that's perfect for getting outside! Stay cool in the summer with central AC! (id:6769)