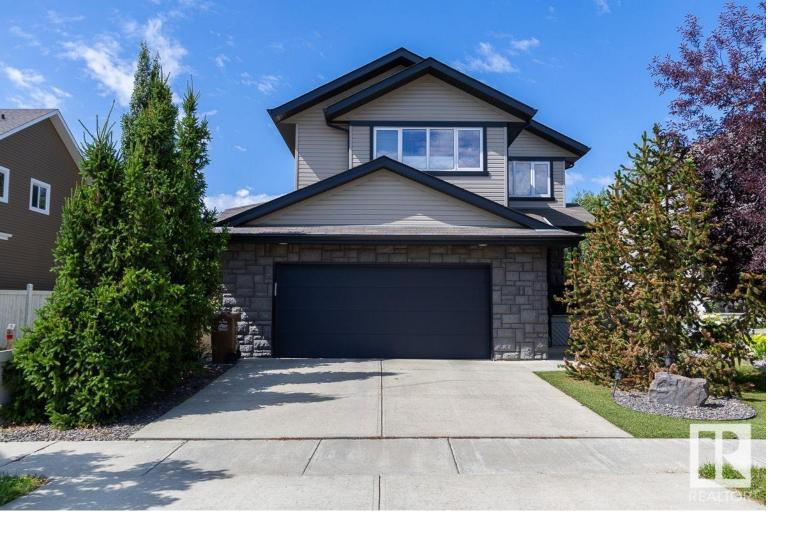

## 67 ELLINGTON Crescent St. Albert AB

\$659,900

Welcome home to this functional 2-storey, perfectly tailored for family living and nestled in a quiet cul-de-sac backing onto a scenic walking trail and green space. The upper level features 4 spacious bedrooms plus a versatile bonus room, with the primary suite offering a relaxing 5-piece ensuite. The main floor invites you in with its open-concept great room, a flex space ideal for a home office or play area, and durable hardwood floors. Enjoy low-maintenance living with artificial turf landscaping and the comfort of central A/C. The double oversized garage is insulated with the added benefit of hot/cold taps. Newr HWT, refrigerator, dishwasher & garage door opener. Located on a quiet low traffic street, close to parks, schools, playgrounds and amenities. This is a warm and inviting sanctuary where your family can truly thrive!