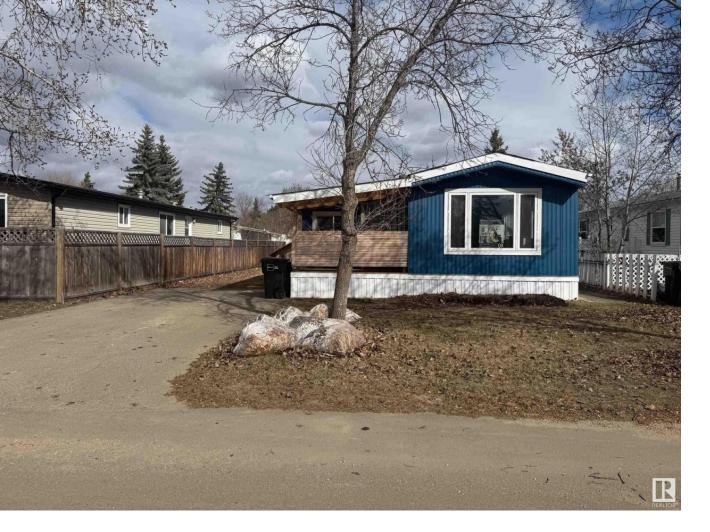

## Edmonton Alberta

\$88,000

Welcome to Maple Ridge Mobile Home Community—a perfect family haven! This charming 3-bedroom, 1-bath mobile home boasts 924 sq ft of bright, open living space, featuring a spacious living room and kitchen flooded with natural light from large windows. Enjoy cozy evenings by fireplace in the living area, and savor modern updates like plank flooring and stylish wall accents. An attached addition (not included in the square footage) offers a welcoming foyer and a comfortable family/sun room with brand-new carpeting and a second electric fireplace for extra warmth. Outside you will find a large updated covered porch, a parking pad, storage shed and your own private yard space. Located directly across the street from a huge park, community garden and playground. Don't miss out on this enticing opportunity for a young family's dream home! (id:6769)