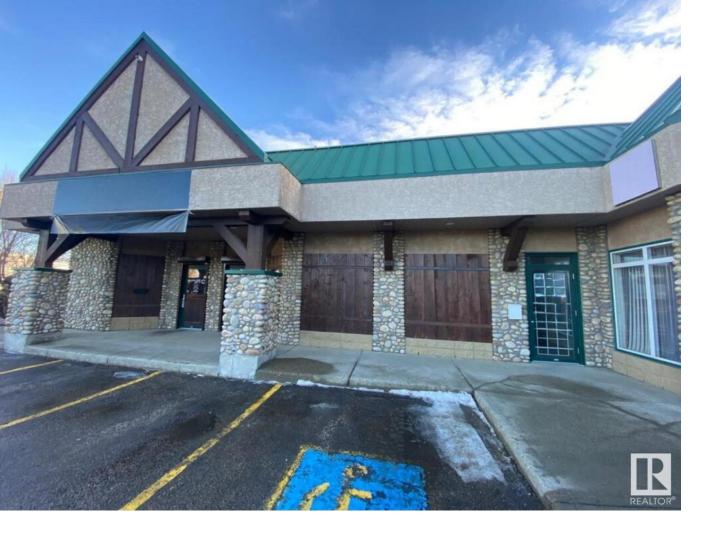

## Edmonton Alberta

\$20

Premium retail space available at the Maple Centre on Argyll. The front retail area is fully built out, offering a 637 sq. ft shop along with a 1190 sq. ft fenced yard. This versatile space is suitable for a range of retail and professional uses. Located with exposure to Argyll Road, just off 75 Street, the site boasts high exposure pylon signage and ample on-site parking. The nearby Valley Line LRT Davies Station and high vehicle traffic in the area enhance accessibility. Surrounding businesses include a dog groomer, beauty salon, and a meat shop. (id:6769)