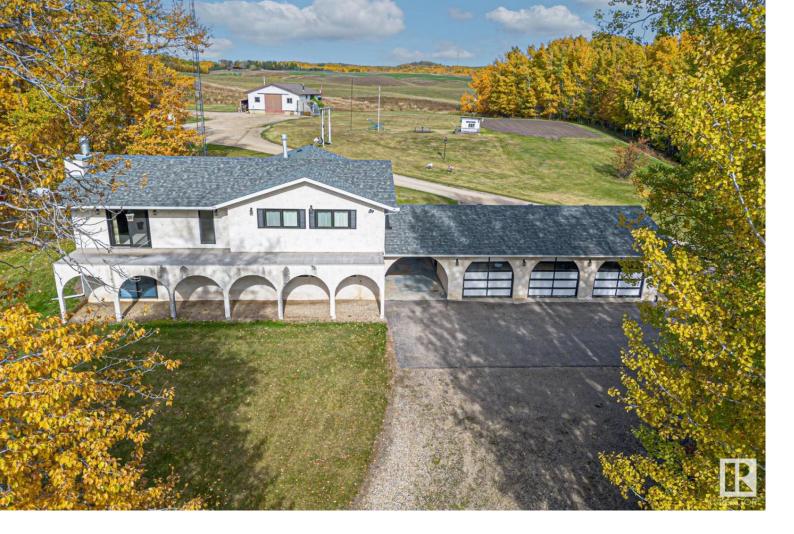

## 7 53512 Hwy 779 Rural Parkland County AB

\$689.000

This beautiful 4.42-acre property is situated in the desirable Country Lane Estate in Parkland County, nestled in a quiet neighborhood. It's just 2 minutes from the highly sought-after Muir Lake School, 7 minutes to Stony Plain, and 20 minutes to West Edmonton, all accessible via paved roads. The lovely walk-out bungalow includes a spacious triple garage and a large workshop, providing ample room for your projects, hobbies, vehicles, and equipment. The home is inviting and spacious, offering plenty of room for a family and showcasing both charm and character. In the basement, you'll find a bonus space ideal for playing pool or enjoying other games, along with a storage room for canned goods. The walkout basement enhances accessibility and adds to its overall appeal. The expansive yard features a massive garden and ample space for children and animals to play. To the west, you'll find municipal reserved land, providing extra privacy.