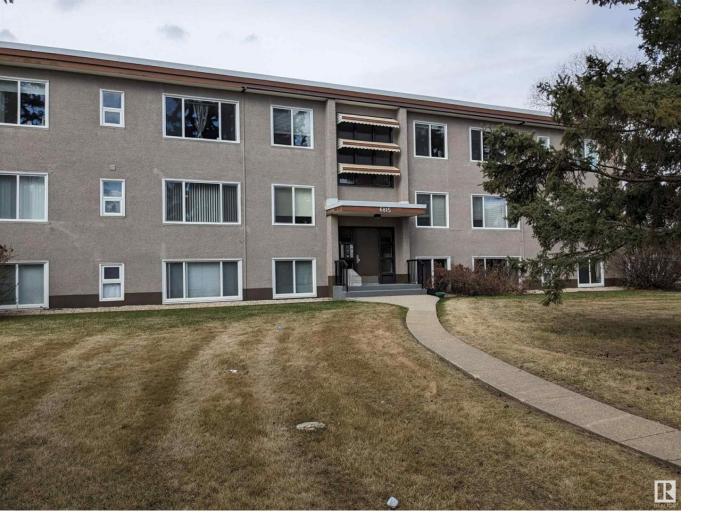

## Edmonton Alberta

\$149.000

The perfect investment property located near the LRT, University campus and Whyte Avenue. Small 12 unit building (1 of 2 buildings) situated on a huge lot across from the Parkallen school. Only 4 units per floor, this quiet and private condo features large windows with loads of natural light brightening up the unit. Oversized living room with hardwood floors, white galley kitchen with newer fridge and stove. 4 piece bathroom, large bedroom with double sized closet and a good sized storage room. Updated vinyl windows and exterior, you can tell this is a well looked after complex. Just blocks to the LRT, this is the perfect location and price for students, parents and/or investors. (id:6769)