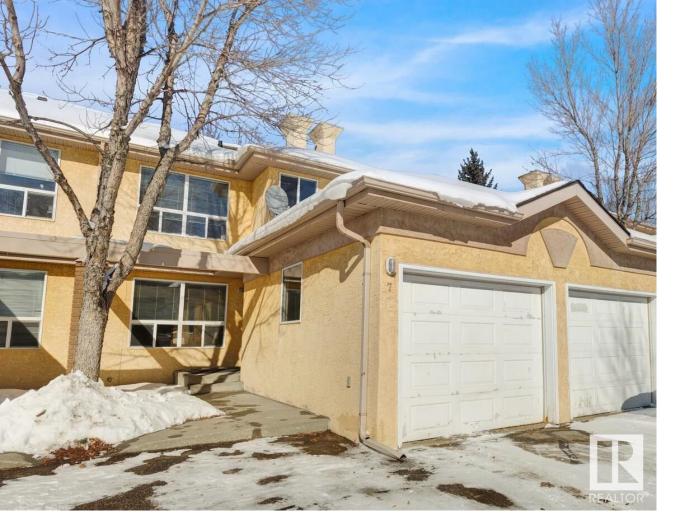

## Sherwood Park Alberta

\$297,500

Nottingham Townhouse fully developed and updated with attached garage! Large sunny kitchen and dining area, comfortable LR with access to a nice patio at the back with large treed private park area. Three bedrooms on upper level with two full bathrooms and laundry. Master bedroom has ensuite bath, bay window and large walk in closet. Fully developed basement with family room, large bedroom and full bath. New roof last summer, flooring, fixtures & other updates. Walking distance to Nottingham Centre Mall, Nottingham Lake Park and playground. Convenient location for all amenities including Schools, Parks and Recreation along with the Strathcona Athletic Park nearby. Discover the Manor in Nottingham this spring! (id:6769)