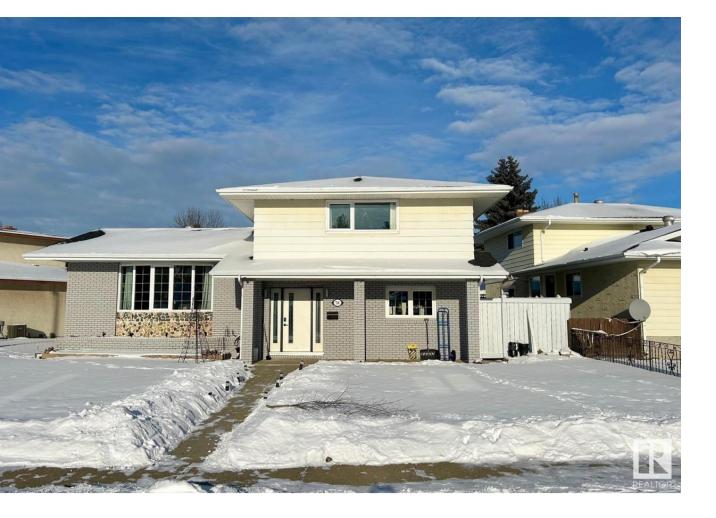

## Edmonton Alberta

Rare find 5 level splits in Lee Ridge Area. Boosting over 2200 square feet, with 6 bedrooms and 3 1/2 bath surely will impress and entertain your big family. 10 mins walk to elementary school and close to new LRT. None carpet and can easily setup second laundry room in basement. (id:6769)