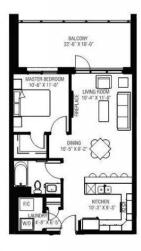

SUITE - 2-TE1

ONE BEDROOM TUB OPTION

SUITE AREA: BALCONY AREA: TOTAL LIVING SPACE: 707 SF 225 SF 932 SF

UNIT LOCATION IN BUILDING

Rev(0: 08.20: 4 Concept plan subject to change . Room dimensions are approximate coly Floor areas shown may vary from actual construction or units

Living room  $3.35 \,\mathrm{m} \times 3.15 \,\mathrm{m}$ Dining room  $3.18 \,\mathrm{m} \times 2.49 \,\mathrm{m}$  Kitchen 3.12 m X 2.82 m Primary Bedroom 3.35 m X 3.2 m Listing Presented By:

Originally Listed by: MaxWell Devonshire Realty