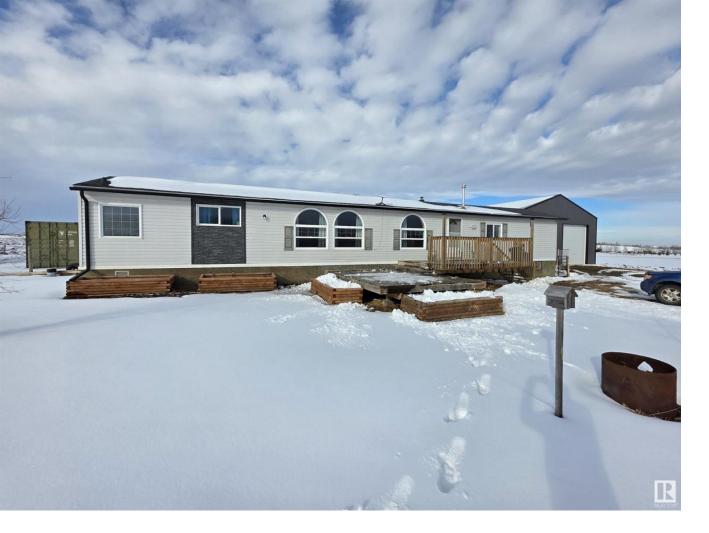

## Rural Parkland County Alberta

Incredible property offering nearly 70 acres of productive, workable land. The updated modular home features 3 spacious bedrooms, with a recent addition that was added to make a third bedroom, 2 bathrooms, brand new flooring, and a beautifully renovated kitchen. The massive 42x60 shop is a standout, equipped with 100amp power, 220v, and a radiant heater, making it ideal for any project or storage needs. An electric gate provides security and convenience. Just 15 minutes from Drayton Valley with paved access the whole way. This property truly offers the best of rural living, all while being just a short drive from local amenities. (id:6769)