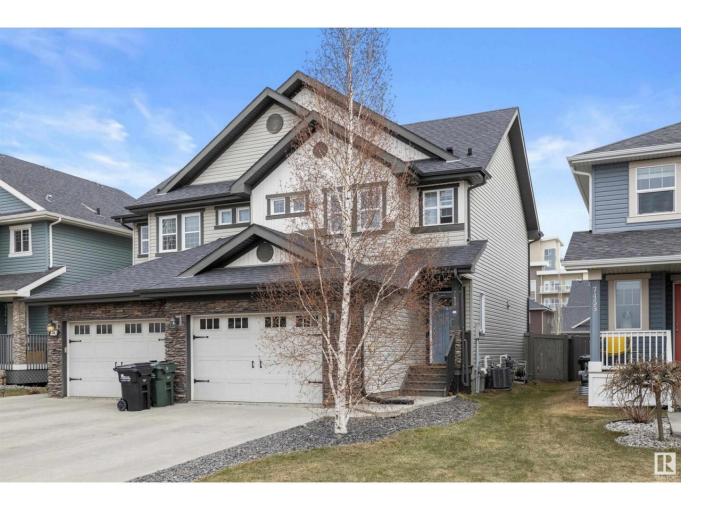

## Sherwood Park Alberta

\$434,900

PRIME LOCATION!! This fantastic 2-storey half duplex in the sought-after Emerald Hills community is brimming with updates: Paint, Trims, and Stylish Vinyl Plank Flooring! Step inside to a bright and welcoming foyer. Spacious 2 poe bath on main floor. The kitchen features stainless steel appliances, a central island with a sink, ample cabinetry, and pantry. Enjoy the cozy fireplace and bonus space for casual dining. Upstairs, discover an expansive primary bedroom with a walk-in closet and a 3 poe ensuite. Two more bedrooms and a full bath provide ample space for family or guests. The fully finished basement includes a 2 poe bath, offering versatile living space ideal for a home office, entertainment haven, or personal gym. Modern comforts like a Tankless HWT and Central A/C enhance your living experience. Outside, the fully fenced backyard, upgraded landscaping, and floating deck (16x16 ft) create the perfect setting for summer BBQs and outdoor gatherings. OVERSIZED SINGLE car Garage Attached! (id:6769)