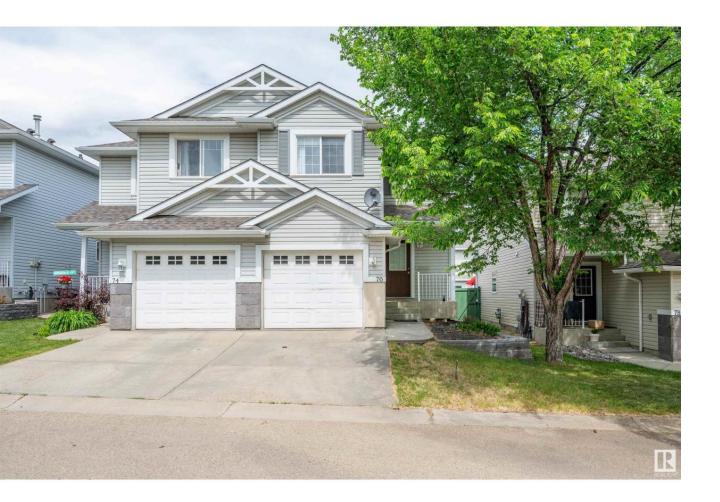

## Sherwood Park Alberta

\$349,702

BEAUTIFUL LAKELAND RIDGE...OVER 1200 Sq Ft with FINISHED BASEMENT...TOTAL 4 BEDROOMS/4 BATHS!....~!WELCOME HOME!~ Cheerful home with lots of natural light! OPEN CONCEPT, with good sized kitchen offering plenty of wood cabinets, & island that overlooks the dining area & living room with cozy gas fireplace. Convenient 2 pce bath on main as well. Primary bedroom has 3 pce ensuite! Two additional bedrooms & 4pc bath complete the upstairs. The fully finished basement with flex space, another bedroom, and 2 pce bath (with roughin for future shower). This home also comes with a nice size deck and fenced yard, ready for those summer BBQs! Just steps away from playgrounds, walking trails, shopping & schools. Great first home or investment property, and great location to call HOME! (id:6769)