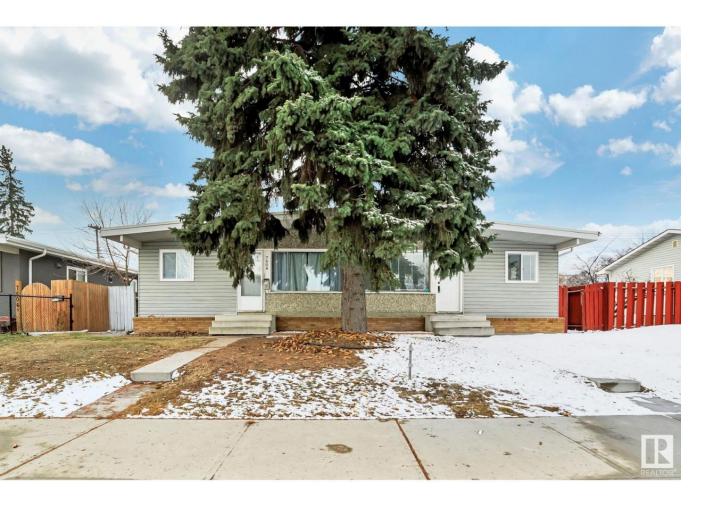

## Edmonton Alberta

\$795,000

Step into this fourplex of modern opulence, where every detail has been meticulously crafted to offer an unparalleled living experience across 3 of the 4 finished floors. From the grand foyer on the main floor to the sleek, contemporary design that flows seamlessly throughout, this property radiates sophistication. Every corner of this home invites an abundance of natural light. Each of the 3 kitchens and bathrooms serve as a true testament to luxury, showcasing high-end finishes and thoughtful design. The three chef-inspired kitchens are equipped with state-of-the-art stainless steel appliances. Investors will appreciate the unique opportunity to move in or generate immediate rental income. Both sides of the property showcase new windows, plumbing and electrical upgrades ensuring peace of mind and modern convenience. King Edward is a highly sought-after community. Only 15 minutes to either Downtown or the University of Alberta and only a couple minutes to The Sherwood Park Freeway & Wayne Gretzky Drive. (id:6769)