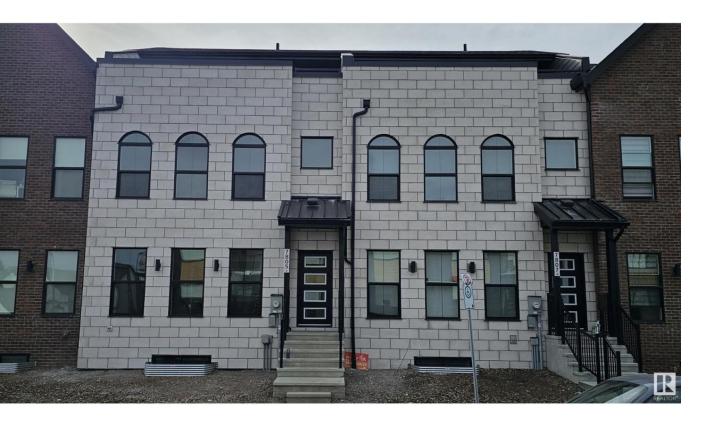

## Edmonton Alberta

Blatchford Gently used 3 story with fully finished basement built by Encore Master Builder. Over 1986 sq ft with another 667 sq ft finished in the basement total of over 2600 sq ft of finished living space. Ivory white stone exterior, Main floor with 9 foot ceilings with large living room, island kitchen with pantry and upgraded chef's appliances with gas range. 2nd level with 3 bedrooms and laundry, main bedroom with full 4 piece ensuite with dual sinks and makeup table. and a walk-in closet. 3rd level has a loft/ games room with with large deck off the front for entertaining, as well as plenty of storage for patio furniture. Gas line to range, rear deck and 3rd floor patio and 3.5 bathrooms. Basement is finished with a family room 4th bedroom and 4 piece bathroom. This home is geothermally heated and cooled with smart room thermostat. Close to downtown and all amenities. (id:6769)