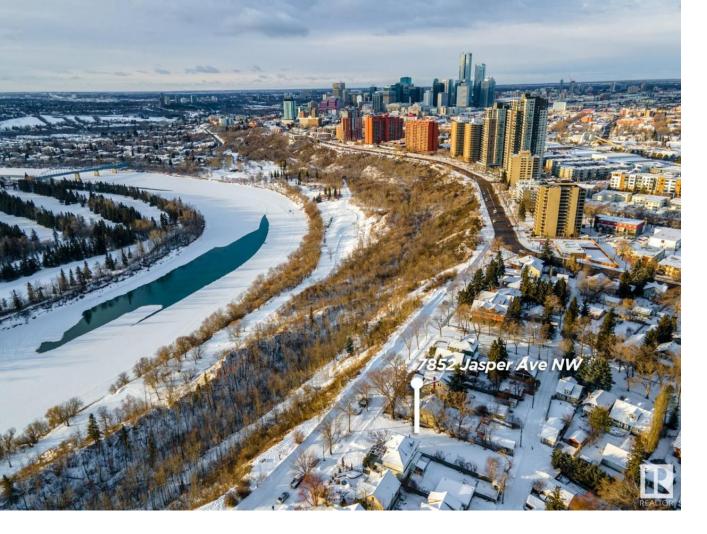

## Edmonton Alberta \$555,000

\*\*PLATINUM PROPERTY!\*\* Discover an unparalleled opportunity to build your dream home in the heart of Edmonton's historic Viewpoint neighborhood. This generous 50' x 150' lot offers breathtaking views of the city skyline and the iconic river valley. Imagine waking up to Edmonton's natural beauty, with easy access to the extensive network of walking and biking trails, including the serene Kinnaird Park. Positioned for convenience, this location lets you walk or bike to downtown hotspots like the ICE District, vibrant farmers' markets, cultural gems like the museum, and so much more. With its unbeatable combination of stunning vistas and urban accessibility, this property is perfect for those relocating locating to build a one of a kind home and seeking a blend of natural beauty and city living. (id:6769)