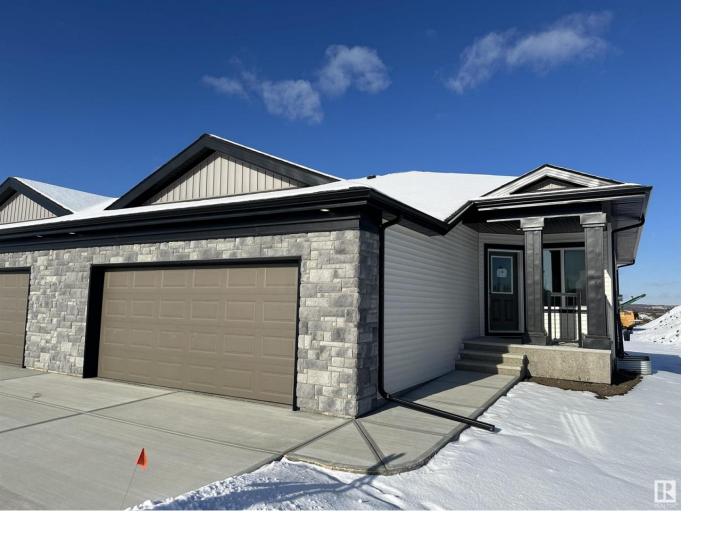

## Spruce Grove Alberta

\$549.900

Brand New Home in New Adult Community! This new home will be beautifully finished with all the upgrades you will need. Open concept floor plan with generous size living room, spacious Primary bedroom with walk-in closet and laundry, 4 pc ensuite. There is also an office/den. The lower level will be completed with additional bedroom, full bath and large family/rec room. Plenty of parking with double attached garage and long driveway with pot lights around. There will be rough in for future electric vehicle plug ins, and future solar panels. Quartz counter tops, Luxury vinyl plank flooring throughout and carpet downstairs. Conveniently located just off Jennifer Heil road, with quick access to Highway 16. (id:6769)