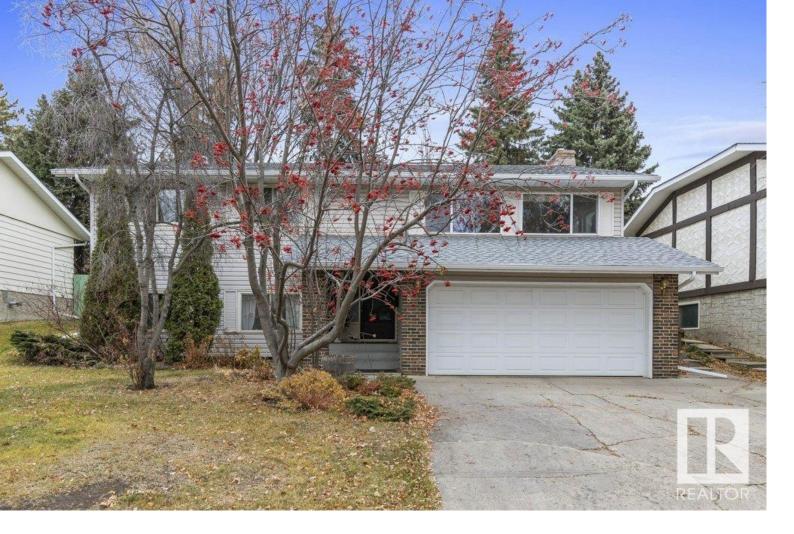

## 8 GRAHAM Avenue St. Albert AB

\$439,900

Welcome Home! This 1763 sq ft bilevel in Grandin on a large lot is the perfect family home! With a total of 4 bedrooms and 2.5 baths you have loads of space to spread out and ENJOY. The main floor features a 4 season sunroom over the garage, use it as a gathering space or home office. The dining room features a wood burning F/P and is open to the kitchen! The spacious living room with access through sliding doors to the massive and private backyard! 2 bedrooms and updated 4 pc bath plus the primary suite with 3 pc ensuite complete the main floor. The basement gives you access to the garage and features a large rec room. There is a super sized bedroom in the basement with large bright windows! Laundry, 2 pc bath and LOADS of storage complete the basement. This home is situated on a tree lined street close to schools, parks, trails, transportation and easy access to YEG. Create your own memories in this home that has been loved and enjoyed by the current owner for many years!