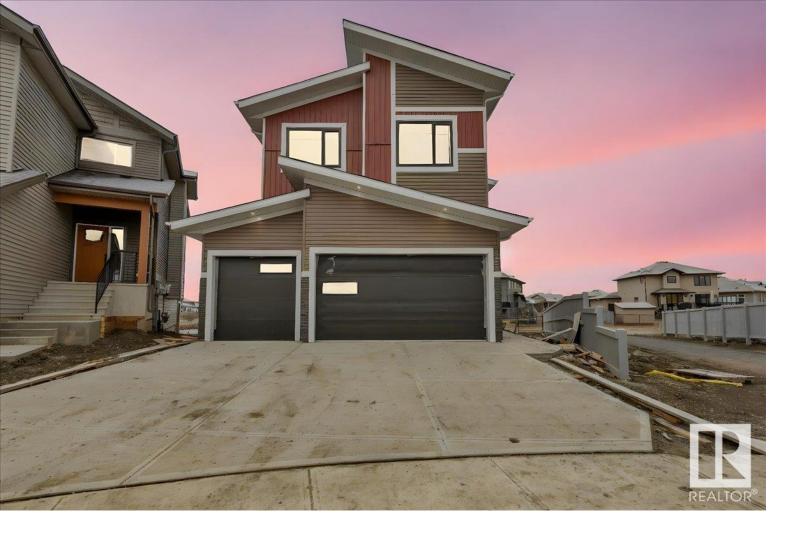

## 80 DEER MEADOW Crescent Fort Saskatchewan AB

\$209 900

Discover unparalleled luxury in this exquisite Nirvana Model home by Journey Homes, offering almost 2600 sq ft of meticulously crafted living space. Boasting 5 bedrooms and 3 full bathrooms, this residence is ideal for both comfort and style. Step into a world of elegance with extended cabinets in the dining room and a custom coffee bar nestled within the pantry, catering to your every need. The main floor impresses with 9 ft ceilings and custom recessed ceilings throughout, adding a touch of architectural splendor. Enjoy seamless indoor-outdoor living with a walkout basement with a large vinyl deck overlooking a picturesque pond, perfect for relaxing evenings or entertaining guests. Upgraded throughout, this home features a triple garage for ample parking and storage. The open-to-below great room with its soaring 18 ft ceiling creates a dramatic focal point, while the waterfall island in the kitchen epitomizes modern sophistication. Live the lifestyle of your dreams in this unparalleled residence.