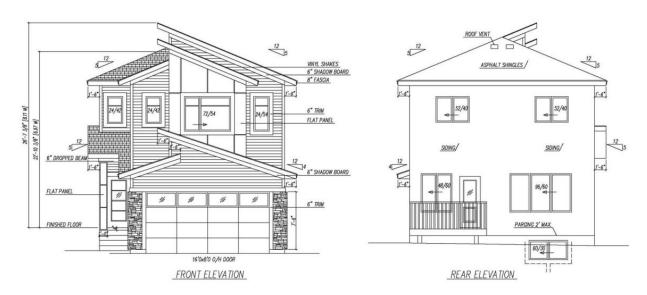

## Stony Plain Alberta

\$529,900

Incredible time to get involved in the building process and have a say in the final interior design choices! This 3 Bed two story home will be ready for it's new owner start of July! South facing yard, double attached garage, walk through pantry, wooden closet organizers, even 9' ceilings on all floors. Sidhu Homes is a LUXURY builder specializing in high end custom homes and is now offering entry level family homes maintaining the high end specification!! Granite or quartz countertops, electric fireplace, large bedrooms, and two primary suites! The charming community of Silverstone has the amenities of the big city as well as fantastic trails and small town feel. This models spec is 2007 square feet, has upstairs laundry, main floor Den, Bonus Room, W/I Closet, separate exterior entrance, soaring 18' reveal at entry, and the opportunity to individualize the interior paint/material. Our team is happy to work with you to make sure it's your perfect HOME! (id:6769)