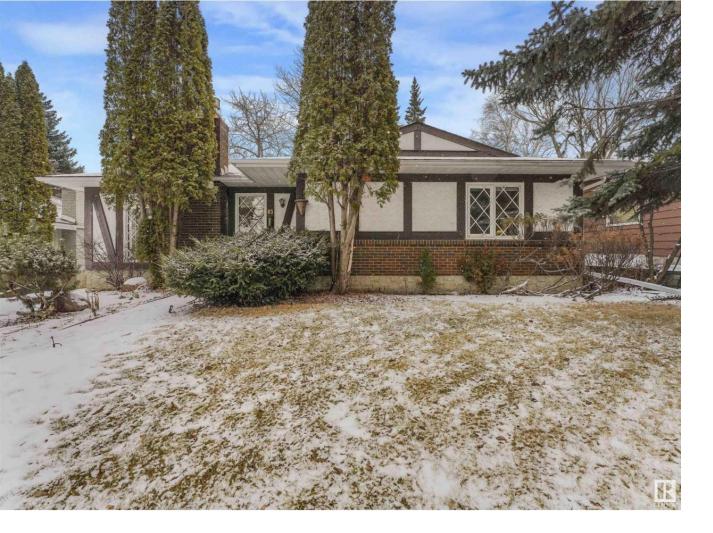

## St Albert Alberta

\$430.000

Unique Swiss Style Bungalow on sought-after Goodridge Drive located in Grandin with a huge lot with park like setting with mature trees! 1,224 SqFt bungalow on mature tree-lined street with quick access to St. Albert Trail & Downtown. 3 Bedrooms and 4pc bath upstairs with 3pc bath and family recreation room down. All the important items have been taken care of with newer roof, TRIPLE and DOUBLE PANE WINDOWS, new furnace and irrigation system. The bright and spacious kitchen saw an addition that perfectly captures the beauty of the PRIVATE VIEW of your back yard. Plenty of windows throughout this home. There are 2 gas fireplaces one up and one down. The Swiss chalet style basement offers spacious laundry room with storage, 3pc bath, family rec room featuring gas fireplace & a bar. 24x20 Double Detached Garage is insulated & has a newer garage door. Large lot. Dont miss this rare opportunity! (id:6769)