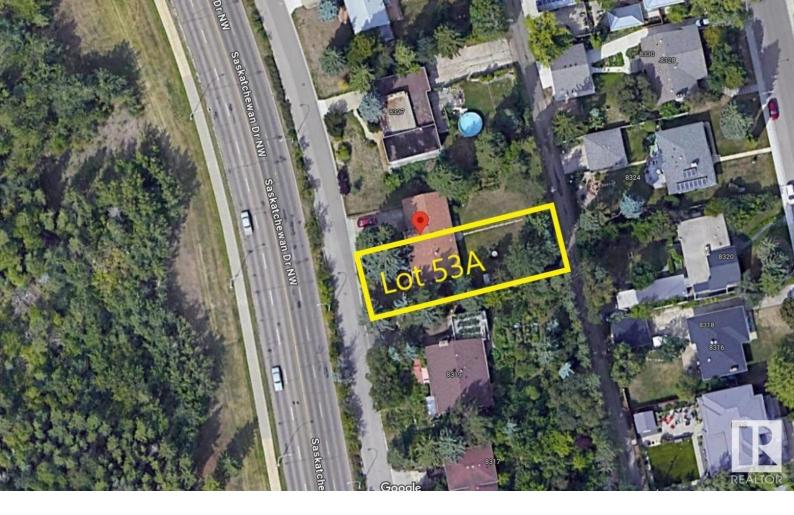

## Edmonton Alberta

\$825,000

Fantastic RIVER VALLEY VIEW! Outstanding building site in the desired community of Windsor Park. This 50'x142' lot with full services, flat and ready for development. It is located just off the prestigious Saskatchewan Drive. Multiple Options for development - The 50' frontage allow subdividing for two homes or building your luxury dream home with 3rd-floor rooftop patio overlooking the Saskatchewan River. Steps away from the University of Alberta, University Hospital & Edmonton's River Valley. (id:6769)