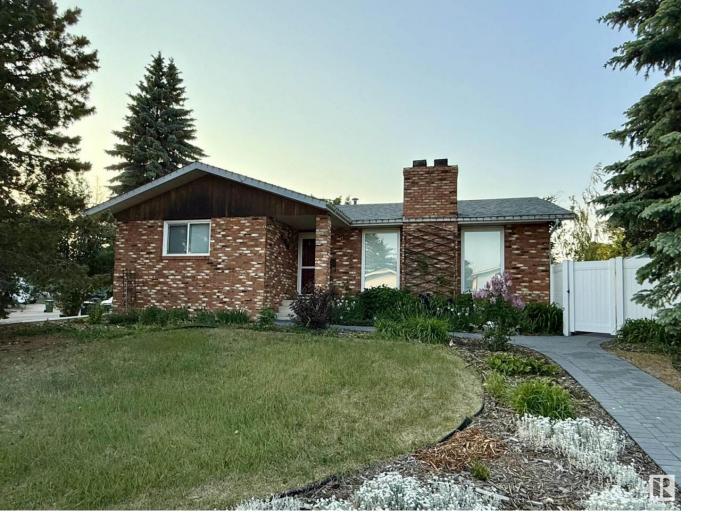

## Edmonton Alberta

\$439,900

Welcome to this stunning, renovated bungalow on a corner lot in Tweddle Place! So close to schools, shopping, public transit, and access to the Whitemud. This charming home offers a warm, inviting atmosphere with a thoughtfully updated interior. The main floor features two generously sized bedrooms (with potential to convert one into two), a 2pc ensuite, a beautifully renovated 4pc bathroom, and an open-concept kitchen with white cabinetry, stainless steel appliances, Euro-style refrigerator, and a central island with seating. Spacious living room filled with natural light and a gorgeous brick fireplace. The basement offers a large rec room with a second wood-burning fireplace, a den that could serve as an additional bedroom, a renovated 3pc bathroom, and a spacious storage/utility room with bedroom potential. fenced yard with brick walkways, flowers/shrubs, fire pit, gazebo. Oversized garage with a newer door and ample parking/storage. Do not miss this upgraded bungalow in a family friendly area! (id:6769)