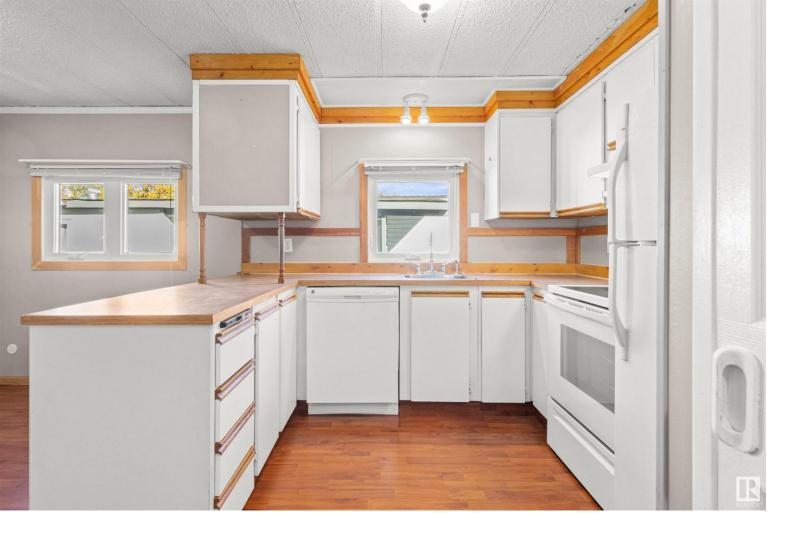

## 880 West Coast Bay Edmonton AB

\$49,900

Opportunity Awaits! Fantastic 2 bedroom, 1 bathroom mobile home in the heart of Westview Village. Features two spacious bedrooms, a 4pc bathroom, a large living room and a kitchen with a peninsula style island adjacent to a dining room big enough for the whole family. The yard is partially fenced and has a sizeable storage shed. Take advantage of the fantastic amenities offered by the neighborhood, including a daycare, a community hall, fitness centre, playground, ice skating rink, basketball court, baseball diamond, walking trails, and more! Easy accessibility to the Anthony Henday drive, Whitemud, and the Yellowhead.