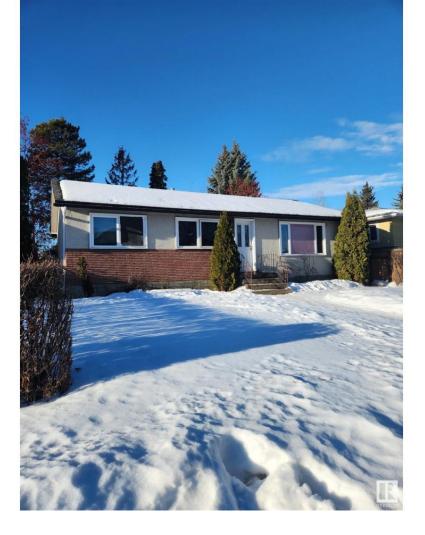

## Edmonton Alberta \$360,000

Civil Enforcement Sale Property to be accepted Sight Unseen, Where-Is, As-Is. Approximately 1037 sq ft. Bungalow with double detached garage. It is Unknown if the property is livable. Lot size is 687.51 square meters with dimensions estimated at 49x150. There is back alley access. All information and measurements have been obtained from the Tax Assessment, old MLS, a recent Appraisal and/or assumed, and could not be confirmed. The measurements represented do not imply they are in accordance with the Residential Measurement Standard in Alberta. There is NO ACCESS to the property, drive-by's only and please respect the Owner's situation. (id:6769)