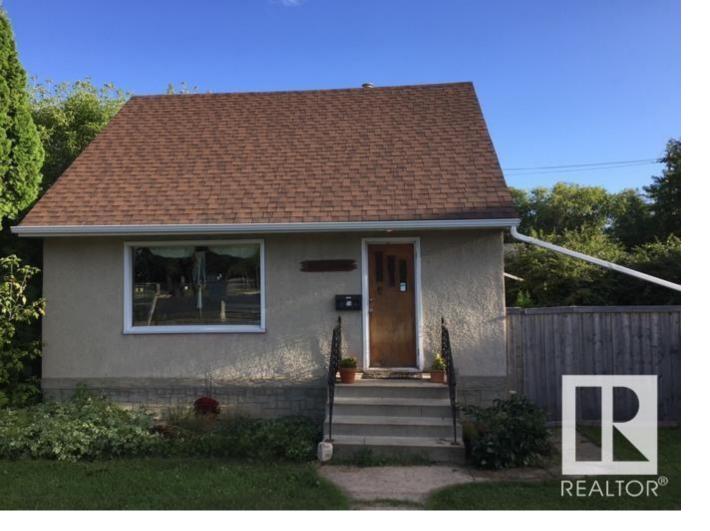

## Edmonton Alberta

Excellent location in STRATHEARN next to LRT and a short walk to a river valley walking and bike trails. Lot is 45'x122' with a south facing back yard. Adjacent property to the east is available also on a 45'x122' ft lot. Loads of redevelopment in the area and quick access to city center and Millwoods. Presently rented property brings in \$1650 plus utilites. Close to schools and future development. (id:6769)